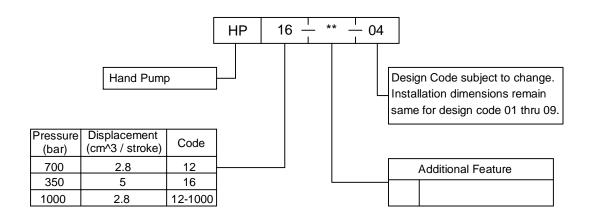

Fluid cleanliness requirement ISO 4406 20/18/15 or better.

Mass Without Oil 7.7 kg

Table no. 1

| Specification                                                         | Unit        | HP12 | HP12-1000 | HP16 |
|-----------------------------------------------------------------------|-------------|------|-----------|------|
| Max. Working Pr.                                                      | bar         | 700  | 1000      | 350  |
| Displacement Capacity                                                 | cm^3/stroke | 2.8  | 2.8       | 5    |
| Force required at the end of the hand lever at max. Pressure (Approx) | N           | 385  | 550       | 340  |

## Ordering code