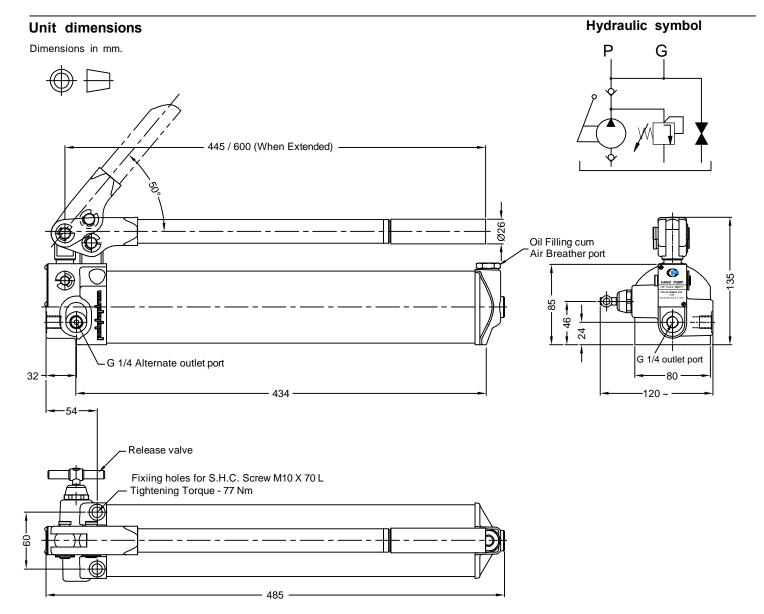

These pumps can also be used at construction sites for operating jacks for repair work.

Hardened and ground piston and low friction high performance seal give the pump long service life.

The collapsible handle makes the pump easy to transport and reduce operating force when the handle is extended.

Special Air breather prevents airborne impurities from entering the tank, thereby enhancing the service life of the pump.

The pump can be supplied with extra large tank if needed.

## **Technical specifications**

Construction Sealed piston with ball type suction and delivery valve. Hydraulic medium Mineral oil.

Maximum working pressure Refer table no.1

Displacement Refer table no.1

Oil tank capacity 1.25 L

Oil tank displacement 0.8 L

Force required at the end of the hand lever at max. pressure (Approx) Refer table no.1

Vscosity range 10 cSt to 380 cSt

Fluid temperature range -20°C to +70°C