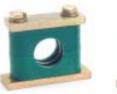

## **Description**

Tube & pipe clamps are used in installations to provide rigid support to the pipes both in lateral & longitudinal directions releiving stresses caused by unequal movements in the pipe line.

The use of clamps will also prevent the transmission of vibrations from the pipe to the frame & vice versa. Loosening of joints , welds & leakage in the system can be avoided by the rigidity provided by the clamps.