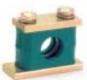

## **Description**

Tube & pipe clamps are used in installations to provide rigid support to the pipes both in lateral & longitudinal directions releiving stresses caused by unequal movements in the pipe line.

The use of clamps will also prevent the transmission of vibrations from the pipe to the frame & vice versa. Loosening of joints , welds & leakage in the system can be avoided by the rigidity provided by the clamps.