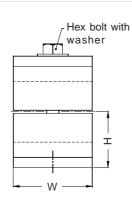

## **Unit Dimensions**

Table 1

| Group No | Tube Size |      | L   | С  | t  | g | b   | d  | W  | н  |
|----------|-----------|------|-----|----|----|---|-----|----|----|----|
|          | Øа        | Code |     |    |    |   |     |    |    |    |
| НА       | 06        | 006  | 73  | 32 | 8  | 1 | 55  | 33 | 30 | 24 |
|          | 80        | 800  |     |    |    |   |     |    |    |    |
|          | 10        | 010  |     |    |    |   |     |    |    |    |
|          | 12        | 012  |     |    |    |   |     |    |    |    |
|          | 14        | 014  |     |    |    |   |     |    |    |    |
|          | 15        | 015  |     |    |    |   |     |    |    |    |
|          | 16        | 016  |     |    |    |   |     |    |    |    |
|          | 18        | 018  |     |    |    |   |     |    |    |    |
| НВ       | 20        | 020  | 85  | 48 | 8  | 1 | 70  | 45 | 30 | 32 |
|          | 22        | 022  |     |    |    |   |     |    |    |    |
|          | 25        | 025  |     |    |    |   |     |    |    |    |
|          | 28        | 028  |     |    |    |   |     |    |    |    |
|          | 30        | 030  |     |    |    |   |     |    |    |    |
| HC       | 30        | 030  | 100 | 60 | 8  | 1 | 85  | 60 | 30 | 38 |
|          | 35        | 035  |     |    |    |   |     |    |    |    |
|          | 38        | 038  |     |    |    |   |     |    |    |    |
| HD       | 38        | 038  | 140 | 90 | 10 | 2 | 115 | 90 | 45 | 55 |
|          | 42        | 042  |     |    |    |   |     |    |    |    |