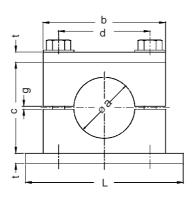

## **Unit Dimensions**

Table 1

| Group No | Tube Size |      | L   | С  | t  | g | b   | d  | W  | н  |
|----------|-----------|------|-----|----|----|---|-----|----|----|----|
|          | Øа        | Code |     |    |    |   |     |    |    |    |
| НА       | 06        | 006  | 73  | 32 | 8  | 1 | 55  | 33 | 30 | 24 |
|          | 80        | 800  |     |    |    |   |     |    |    |    |
|          | 10        | 010  |     |    |    |   |     |    |    |    |
|          | 12        | 012  |     |    |    |   |     |    |    |    |
|          | 14        | 014  |     |    |    |   |     |    |    |    |
|          | 15        | 015  |     |    |    |   |     |    |    |    |
|          | 16        | 016  |     |    |    |   |     |    |    |    |
|          | 18        | 018  |     |    |    |   |     |    |    |    |
| НВ       | 20        | 020  | 85  | 48 | 8  | 1 | 70  | 45 | 30 | 32 |
|          | 22        | 022  |     |    |    |   |     |    |    |    |
|          | 25        | 025  |     |    |    |   |     |    |    |    |
|          | 28        | 028  |     |    |    |   |     |    |    |    |
|          | 30        | 030  |     |    |    |   |     |    |    |    |
| HC       | 30        | 030  | 100 | 60 | 8  | 1 | 85  | 60 | 30 | 38 |
|          | 35        | 035  |     |    |    |   |     |    |    |    |
|          | 38        | 038  |     |    |    |   |     |    |    |    |
| HD       | 38        | 038  | 140 | 90 | 10 | 2 | 115 | 90 | 45 | 55 |
|          | 42        | 042  |     |    |    |   |     |    |    |    |