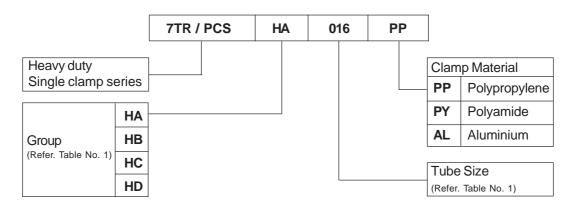

18  |     |    |    |   |     |    |    |    |
| НВ       | 20        | 020  | 85  | 48 | 8  | 1 | 70  | 45 | 30 | 32 |
|          | 22        | 022  |     |    |    |   |     |    |    |    |
|          | 25        | 025  |     |    |    |   |     |    |    |    |
|          | 28        | 028  |     |    |    |   |     |    |    |    |
|          | 30        | 030  |     |    |    |   |     |    |    |    |
| HC       | 30        | 030  | 100 | 60 | 8  | 1 | 85  | 60 | 30 | 38 |
|          | 35        | 035  |     |    |    |   |     |    |    |    |
|          | 38        | 038  |     |    |    |   |     |    |    |    |
| HD       | 38        | 038  | 140 | 90 | 10 | 2 | 115 | 90 | 45 | 55 |
|          | 42        | 042  |     |    |    |   |     |    |    |    |

## **Ordering Code**