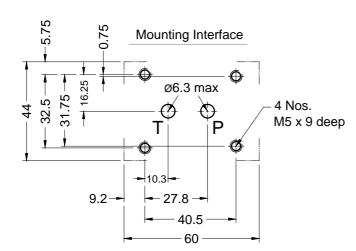

### **Unit Dimensions**

Gauge Isolator Valve, Sub-plate Mounting, Model: GIM

Tightening torque - 15Nm

Dimensions in mm.

## Mounting Interface

M5x60 Long SHC Screws, 4 Nos (Not in scope of supply) Tightening torque - 15Nm