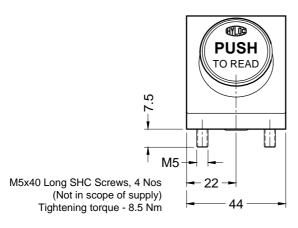

# Pressure Gauge Isolator Valve (PUSH TO READ) GI

Release: Aug 2020

ENGINEERING - 3 of 3

Ref. No. H03542

Gauge Isolator Valve, Sub-plate mounting, Model: GIMH

Please refer Gauge mounting adaptors, 1GAGE series.