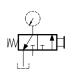

#### **Section**

Sub-plate Mounting Model: GIM

Panel mounting Model: GIP

Back face Mounting Model: GIB

Sub-plate Mounting Model: GIMH

Hydraulic Symbol

## **Technical Specifications**

Construction ----- Spool type, manually operated, spring off-set.

Mounting ----- Sub-plate mounting / Panel mounting

Mounting position ----- Optional

Flow direction ----- As indicated by hydraulic symbol.