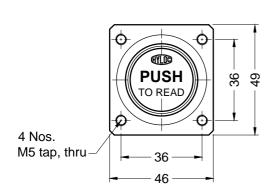

# Pressure Gauge Isolator Valve (PUSH TO READ) GI

Release: Aug 2020

ENGINEERING - 3 of 3

Ref. No. H03542

Gauge Isolator Valve, Sub-plate mounting, Model: GIMH

Please refer Gauge mounting adaptors, 1GAGE series.