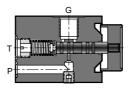

#### **Unit Dimensions**

Gauge Isolator Valve, panel mounting, Model: GIP

Gauge Isolator Valve, Back face mounting, Model: GIB