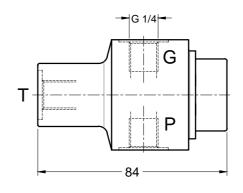

### **Unit Dimensions**

Gauge Isolator Valve, Sub-plate Mounting, Model: GIM

Tightening torque - 15Nm

Dimensions in mm.