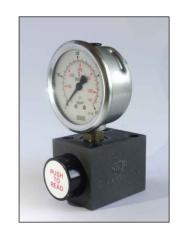

## Pressure Gauge Isolator Valve (PUSH TO READ) GI

Ref. No. H03542 Release: Aug 2020

ENGINEERING - 1 of 3

#### **Description**

The Pressure gauge Isolator valve, model **GI** is meant for checking the system pressure to which it is connected, whenever required.

The valve is a spool type, spring off-set, manually operated device.

By pushing the actuator knob of the valve, system pressure can be read on the gauge.

The valve is available either for Sub-plate mounting on a sub-plate or back face mounting or with threaded ports.

The pressure gauge can either be directly mounted on the valve or can be connected remotely.