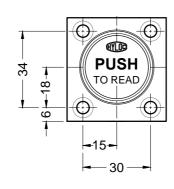

#### **Unit Dimensions**

Gauge Isolator Valve, panel mounting, Model: GIP

Gauge Isolator Valve, Back face mounting, Model: GIB

## Mounting Interface

M5x60 Long SHC Screws, 4 Nos (Not in scope of supply) Tightening torque - 15Nm