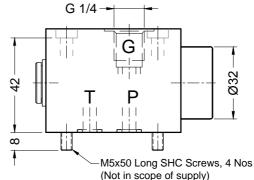

### **Unit Dimensions**

Gauge Isolator Valve, Sub-plate Mounting, Model: GIM

Tightening torque - 15Nm

Dimensions in mm.

## Mounting Interface

M5x60 Long SHC Screws, 4 Nos (Not in scope of supply) Tightening torque - 15Nm