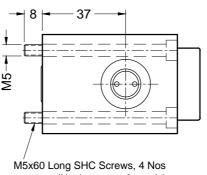

## Mounting Interface

M5x60 Long SHC Screws, 4 Nos (Not in scope of supply) Tightening torque - 15Nm