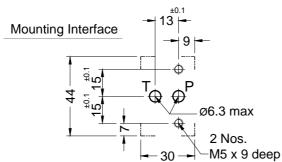

## Mounting Interface

M5x60 Long SHC Screws, 4 Nos (Not in scope of supply) Tightening torque - 15Nm