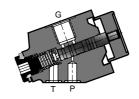

#### **Description**

The Pressure gauge Isolator valve, model **GI** is meant for checking the system pressure to which it is connected, whenever required.

The valve is a spool type, spring off-set, manually operated device.

In normal condition, the valve blocks the pressure port and keeps the pressure gauge connected to the drain. Thus isolating the gauge from system pressure surges and eliminating continuous pressure strain on the gauge.

By pushing the actuator knob of the valve, system pressure can be read on the gauge.

The valve is available either for Sub-plate mounting on a sub-plate or back face mounting or with threaded ports.

The pressure gauge can either be directly mounted on the valve or can be connected remotely.