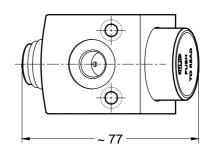

#### **Unit Dimensions**

Gauge Isolator Valve, panel mounting, Model: GIP

Gauge Isolator Valve, Back face mounting, Model: GIB