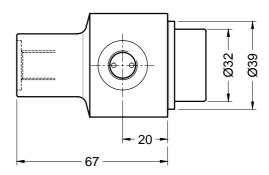

#### **Unit Dimensions**

Gauge Isolator Valve, panel mounting, Model: GIP

Gauge Isolator Valve, Back face mounting, Model: GIB