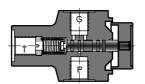

#### **Unit Dimensions**

Gauge Isolator Valve, panel mounting, Model: GIP

Gauge Isolator Valve, Back face mounting, Model: GIB