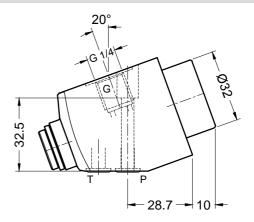

### **Unit Dimensions**

Gauge Isolator Valve, Sub-plate Mounting, Model: GIM

Tightening torque - 15Nm

Dimensions in mm.

## **Technical Specifications**

Construction ----- Spool type, manually operated, spring off-set.

Mounting ----- Sub-plate mounting / Panel mounting

Mounting position ----- Optional

Flow direction ----- As indicated by hydraulic symbol.

Operating pressure ----- 210 bar.

Hydraulic medium ..... Mineral oil.

Fluid cleanliness requirement ----- As per ISO 4406 20/18/15