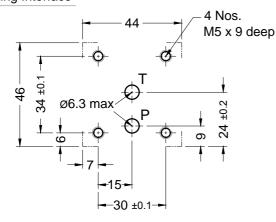

#### **Unit Dimensions**

Gauge Isolator Valve, panel mounting, Model: GIP

Gauge Isolator Valve, Back face mounting, Model: GIB