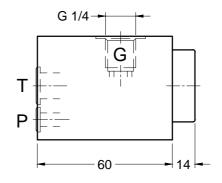

# Pressure Gauge Isolator Valve (PUSH TO READ) GI

Release: Aug 2020

ENGINEERING - 3 of 3

Ref. No. H03542

Gauge Isolator Valve, Sub-plate mounting, Model: GIMH

Please refer Gauge mounting adaptors, 1GAGE series.