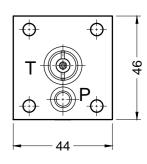

### **Unit Dimensions**

Gauge Isolator Valve, Sub-plate Mounting, Model: GIM

Tightening torque - 15Nm

Dimensions in mm.