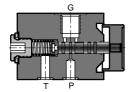

### **Unit Dimensions**

Gauge Isolator Valve, Sub-plate Mounting, Model: GIM

Tightening torque - 15Nm

Dimensions in mm.