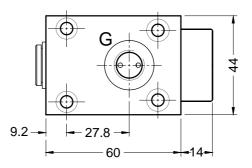

#### **Unit Dimensions**

Gauge Isolator Valve, panel mounting, Model: GIP

Gauge Isolator Valve, Back face mounting, Model: GIB